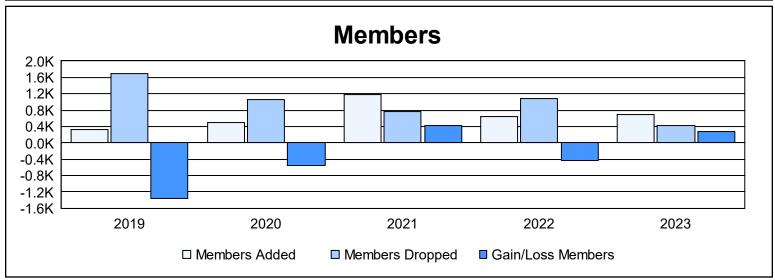

District 315B1 As of June 2023 Cumulative

| Year      | New<br>Clubs | Dropped<br>Clubs | Gain/<br>Loss<br>Clubs | New<br>Members | Charter<br>Members | Reinstate<br>Members | Transfer<br>Members | Total<br>Member<br>Added | Total<br>Members<br>Dropped | Gain/<br>Loss<br>Members |
|-----------|--------------|------------------|------------------------|----------------|--------------------|----------------------|---------------------|--------------------------|-----------------------------|--------------------------|
| 2018-2019 | 2            | 63               | -61                    | 225            | 77                 | 24                   | 0                   | 326                      | 1,683                       | -1,357                   |
| 2019-2020 | 15           | 27               | -12                    | 160            | 326                | 10                   | 7                   | 503                      | 1,053                       | -550                     |
| 2020-2021 | 35           | 11               | 24                     | 239            | 822                | 106                  | 15                  | 1,182                    | 769                         | 413                      |
| 2021-2022 | 13           | 32               | -19                    | 184            | 378                | 40                   | 35                  | 637                      | 1,078                       | -441                     |
| 2022-2023 | 8            | 3                | 5                      | 386            | 264                | 25                   | 26                  | 701                      | 421                         | 280                      |
| Average   | 15           | 27               | -13                    | 239            | 373                | 41                   | 17                  | 670                      | 1,001                       | -331                     |