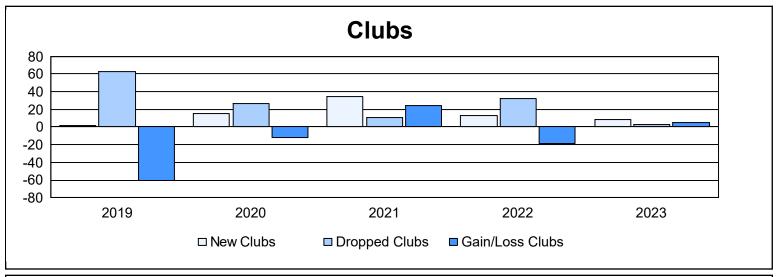

District 315B1 As of June 2023 Cumulative

| Year      | New<br>Clubs | Dropped<br>Clubs | Gain/<br>Loss<br>Clubs | New<br>Members | Charter<br>Members | Reinstate<br>Members | Transfer<br>Members | Total<br>Member<br>Added | Total<br>Members<br>Dropped | Gain/<br>Loss<br>Members |
|-----------|--------------|------------------|------------------------|----------------|--------------------|----------------------|---------------------|--------------------------|-----------------------------|--------------------------|
| 2018-2019 | 2            | 63               | -61                    | 225            | 77                 | 24                   | 0                   | 326                      | 1,683                       | -1,357                   |
| 2019-2020 | 15           | 27               | -12                    | 160            | 326                | 10                   | 7                   | 503                      | 1,053                       | -550                     |
| 2020-2021 | 35           | 11               | 24                     | 239            | 822                | 106                  | 15                  | 1,182                    | 769                         | 413                      |
| 2021-2022 | 13           | 32               | -19                    | 184            | 378                | 40                   | 35                  | 637                      | 1,078                       | -441                     |
| 2022-2023 | 8            | 3                | 5                      | 386            | 264                | 25                   | 26                  | 701                      | 421                         | 280                      |
| Average   | 15           | 27               | -13                    | 239            | 373                | 41                   | 17                  | 670                      | 1,001                       | -331                     |